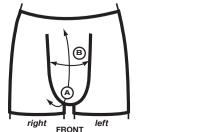

#### ADDITIONAL MEASUREMENTS FOR POUCH

(A) LENGTH (WAIST TO PERINEUM) \_\_\_

(B) WIDTH (WIDEST POINT) СМ

PLEASE START MEASURING FROM THE WAIST. NOT THE FLOOR.

**OUTSIDE LEG MEASUREMENT** СМ STRAIGHT LENGTH FROM WAIST TO BASE OF GARMENT