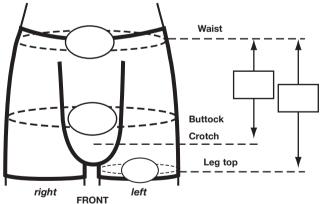

## **GENITAL OEDEMA**

MODEL 106 **FEMALE** Waist **Buttock** Crotch Leg top right FRONT

**MALE** MODEL 96 WITH FLY MODEL 99 NO FLY

(SCROTAL AREA IS COTTON LINED)