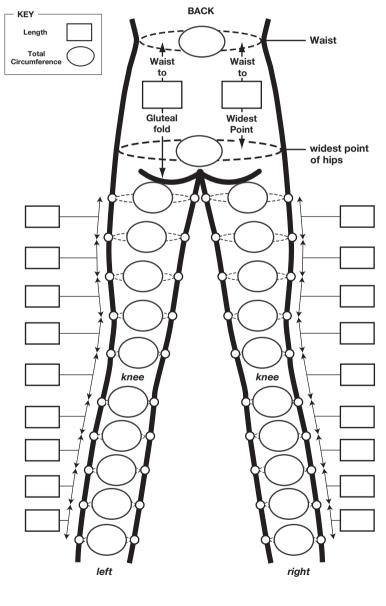

**LOWER TORSO - CUSTOM MADE** 

MEASUREMENTS IN CMS. PLEASE USE BLACK INK.

SELECT COLOUR Beige White Black

SELECT CLASS For CCL3 please call Office CCL1 CCL2

MODEL NO.